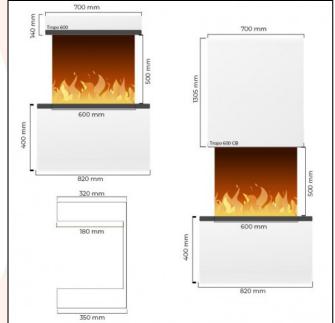

## **TECHNICAL DATA:**

Type: Electric Fireplace

Size: H: 104 x W: 82 x D: 35 cm | H: 220.5 x W:

82 x D: 35 cm

Materials: MDF | Steel | Glass

Weight: Capacity:

**Heat Effect:** 0 kW | 0.75 kW | 1.5 kW

Colour: Black & White | Black & Grey | Black &

Ivory

**Burner Type:** 

Fuel/Propellant: Electricity

Consumption: 0.027 kW (Without heat)