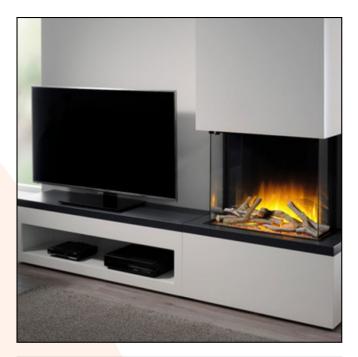

## **Tropo 600 - Freestanding Electric Fireplace**

**ITEM NUMBER: ELP-20-116** 

## **DESCRIPTION:**

The Tropo 600 from Flamerite Fires is a freestanding electric fire with many features. The fireplace delivers impressive flames and can be controlled with your smartphone or tablet.