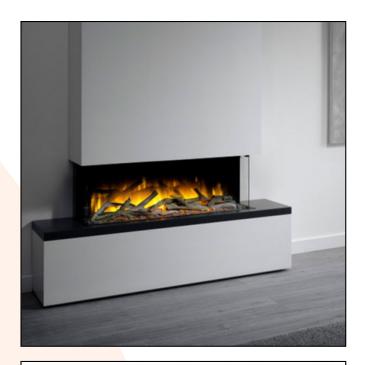

## **Tropo 1000 - Freestanding LED-fireplace**

**ITEM NUMBER: ELP-20-117** 

## **DESCRIPTION:**

Tropo 1000 from Flamerite Fires is a freestanding electric fire with a lot of exciting features. The fireplace has stunning flames that can be controlled via remote control or an app.