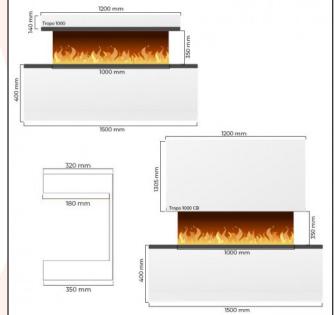

## **TECHNICAL DATA:**

Type: Electric Fireplace

**Size:** Tropo 1000: H: 89 x W: 150 x D: 35 cm | Tropo 1000 CB: H: 205.0 x W: 150 x D: 35 cm

Materials: MDF | Steel | Glass

Weight: Capacity:

**Heat Effect:** 0 kW | 0.75 kW | 1.5 kW