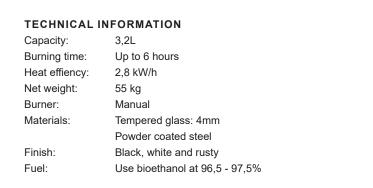

# MALMÖ BIOETHANOL™

London is a Danish designed and produced bio fireplace in a tall, elegant slim design for out- and indoor use.

The burner is positioned at the top surrounded by four tempered glasses. One is open at the top, so you can fill the burner up with bioethanol. A clamped top plate completes the design and helps to give vibrant flames and protect it from rain.

There is a cabinet for storage of bioethanol, the shutter and the lighter in the lower part of the bio fireplace. This model is easy to handle with the hidden wheels attached. (NOTE must only be moved when flames are off and it is cold).

The bio fireplace provides heat and can therefore be used as a patio heater on a cool, starry evening or be used indoors e.g. in conservatories or orangeries.

The model comes standard with 1 shelf. More can be purchased.

## FEATURES

- Outdoor and indoor model which provides heat
- No chimney required
- No smoke, ash or soot
- Manual burner
- Easy to relocate with attached wheels

## ACCESSORIES

Shutter Tool / 1 shelf / Lid

## EXTRA

Reduction ring only as additional purchase

#### BIOETHANOL

For use and information about bioethanol, please visit our website decoflame.com. (Please be aware that bioethanol is essential to a proper use and gurantee of your product).

Subject to typing errors, typos and technical faults, production- and product tolerance Decoffame ApS reserves the right to make changes without notice. An effer to Decoffame's Ordinary Terms and Conditions.