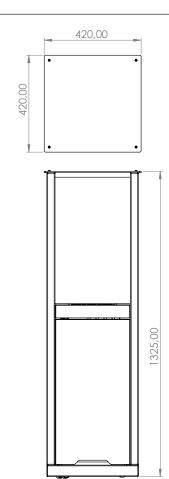

# MALMÖ BIOETHANOL™

London is a Danish designed and produced bio fireplace in a tall, elegant slim design for out- and indoor use.

The burner is positioned at the top surrounded by four tempered glasses. One is open at the top, so you can fill the burner up with bioethanol. A clamped top plate completes the design and helps to give vibrant flames and protect it from rain.