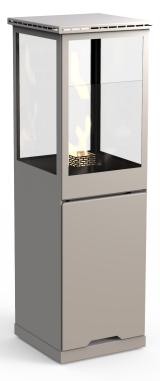

# MALMÖ BIOETHANOL™

London is a Danish designed and produced bio fireplace in a tall, elegant slim design for out- and indoor use.

The burner is positioned at the top surrounded by four tempered glasses. One is open at the top, so you can fill the burner up with bioethanol. A clamped top plate completes the design and helps to give vibrant flames and protect it from rain.

There is a cabinet for storage of bioethanol, the shutter and the lighter in the lower part of the bio fireplace. This model is easy to handle with the hidden wheels attached. (NOTE must only be moved when flames are off and it is cold).

The bio fireplace provides heat and can therefore be used as a patio heater on a cool, starry evening or be used indoors e.g. in conservatories or orangeries.

The model comes standard with 1 shelf. More can be purchased.