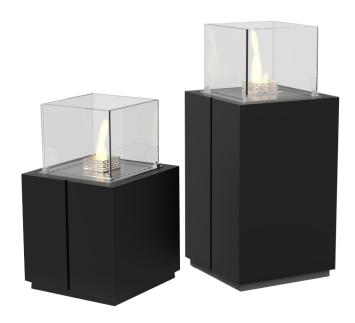

# MONACO SQUARE™

Monaco outdoor bioethanol fireplace series is a range of firesdesigned for both indoor and outdoor use.

With a focus on the charm and romance of an open fire in the long summer evenings, the models can easily be placed around the garden, on the patio or conservatory, living room or bedroom – anywhere where you want a little extra warmth.

Monaco Square comes in two sizes and are available in black, white and brushed stainless steel as standard. The small hidden wheels which provides an easy movement of the fireplace, please acquisitions.