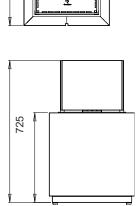

# TECHNICAL INFORMATION

Capacity: 1,7 L

Burning time: Up to 6 hours
Heat effiency: 1,5 kW/h
Net weight: 17,5kg / 21,5kg

Burner: Manual

Materials: Burner: Brushed stainless steel

5mm hardened glass

Column: Powder coated steel.