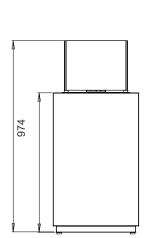

# TECHNICAL INFORMATION

Capacity: 1,7 L

Burning time: Up to 6 hours
Heat effiency: 1,5 kW/h
Net weight: 17,5kg / 21,5kg

Burner: Manual

Materials: Burner: Brushed stainless steel

5mm hardened glass

Column: Powder coated steel.